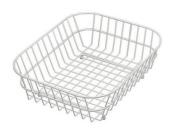

### **OPTIONAL ACCESSORIES**

Cestello inox 8612 000

Glass chopping board 8631 300

HDPE Chopping board 8657 001

HPDE Twin chopping board 8644 101

8100 303 \* only in combination with the accessory 8644 101

Stainless steel plate rack

Stainless steel plate rack only usable in combination with the accessories 8644 003
8100 154

White basket 8612 100

**White bowl** 8153 100

Graters kit with ring-holder and food collection tray

8159 101 \* only in combination with the accessory 8644 101