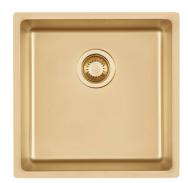

### **SMOKEY 400 GOLD**

Kitchen Sinks Code: 1156 859

### **DETAILS**

| Coloring               | Gold                                                            |
|------------------------|-----------------------------------------------------------------|
| Edge/Installation Type | Undermount                                                      |
| Finish                 | PVD                                                             |
| Material               | AISI 304 stainless steel                                        |
| Texture                | Fumé                                                            |
| Base                   | 45 cm                                                           |
| Dimensions             | 440x440 mm                                                      |
| Standard fittings      | Fixing hooks, gasket, drain, overflow and siphon, boxed packing |
| Mixer holes            | No standard holes                                               |
|                        |                                                                 |