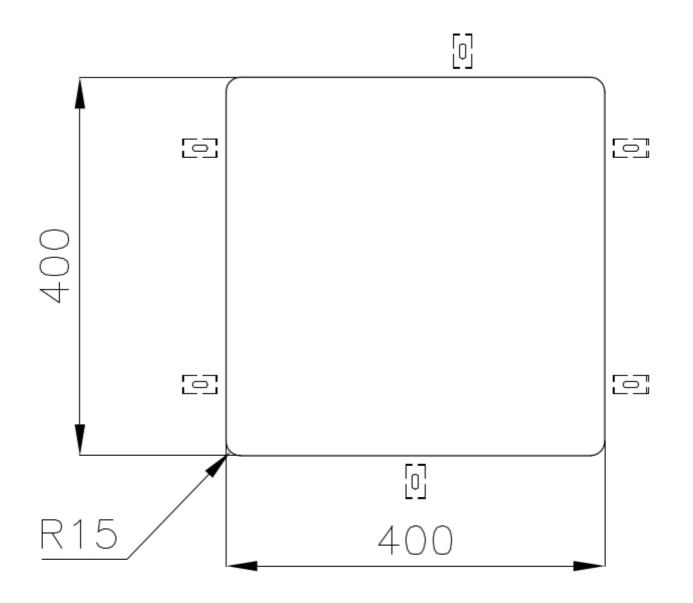

|
| Perimetral overflow       | The overflow is always a security on the Foster sinks that prevents the overflow of water in case of oversights. The perimeter drain solution improves aesthetics thanks to its square and essential shape.                                                                                                                                  |
| Small radius              | Bowls with squared shapes with a modern design and an increased capacity, for a minimal aesthetics connected with an extreme practicity.                                                                                                                                                                                                     |

### **TECHNICAL DATA**

# Foster ==



### Foster ==



Cut out size Dimensioni per foratura top

### **GALLERY**





## Foster ==

### **OPTIONAL ACCESSORIES**



Cestello inox 8612 000



Glass chopping board 8631 300



HDPE Chopping board 8657 001



HPDE Twin chopping board 8644 101



8100 303 \* only in combination with the accessory 8644 101

Stainless steel plate rack



Stainless steel plate rack only usable in combination with the accessories 8644 003
8100 154



White basket 8612 100



**White bowl** 8153 100



Graters kit with ring-holder and food collection tray

8159 101 \* only in combination with the accessory 8644 101





Stainless steel perforated tray

8151 000

\* only in combination with the accessory 8644 101



Stainless steel plate rack

8100 201

### **RECOMMENDED PAIRINGS**



Mixer Tap Omega Gold

8497 700