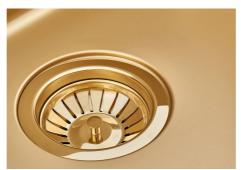

### **SMOKEY 400 GOLD**

Kitchen Sinks Code: 1156 859

### **DETAILS**

| Coloring               | Gold                                                            |
|------------------------|-----------------------------------------------------------------|
| Edge/Installation Type | Undermount                                                      |
| Finish                 | PVD                                                             |
| Material               | AISI 304 stainless steel                                        |
| Texture                | Fumé                                                            |
| Base                   | 45 cm                                                           |
| Dimensions             | 440x440 mm                                                      |
| Standard fittings      | Fixing hooks, gasket, drain, overflow and siphon, boxed packing |
| Mixer holes            | No standard holes                                               |
|                        |                                                                 |

| Built-in hole             | View technical data sheet                                                                                                                                                                                                                                                                                                                    |
|---------------------------|----------------------------------------------------------------------------------------------------------------------------------------------------------------------------------------------------------------------------------------------------------------------------------------------------------------------------------------------|
| Drainer                   | No                                                                                                                                                                                                                                                                                                                                           |
| Width                     | 44 cm                                                                                                                                                                                                                                                                                                                                        |
| Bowl dimension            | 400 x 400 mm                                                                                                                                                                                                                                                                                                                                 |
| Number of bowls           | 1 bowl                                                                                                                                                                                                                                                                                                                                       |
| Waste fitting             | 3,5" drain                                                                                                                                                                                                                                                                                                                                   |
| FEATURES                  |                                                                                                                                                                                                                                                                                                                                              |
| Basket 3,5" waste fitting | The drain is equipped with a large 3.5" drain, with the practical basket cap that prevents the discharge of solid parts.                                                                                                                                                                                                                     |
| Gold                      | The Gold finish is obtained by treating the steel with a physical process called PVD (Physical Vacuum Deposition) which deposits particles of noble metals on the surface. The result is a unique and refined aesthetic effect, and an improvement in the mechanical properties of the steel that is more resistant to shocks and scratches. |
| High thickness            | Imm thick steel. A significant thickness, which guarantees the maximum sturdiness and durability.                                                                                                                                                                                                                                            |
| Perimetral overflow       | The overflow is always a security on the Foster sinks that prevents the overflow of water in case of oversights. The perimeter drain solution improves aesthetics thanks to its square and essential shape.                                                                                                                                  |
| Small radius              | Bowls with squared shapes with a modern design and an increased capacity, for a minimal aesthetics connected with an extreme practicity.                                                                                                                                                                                                     |